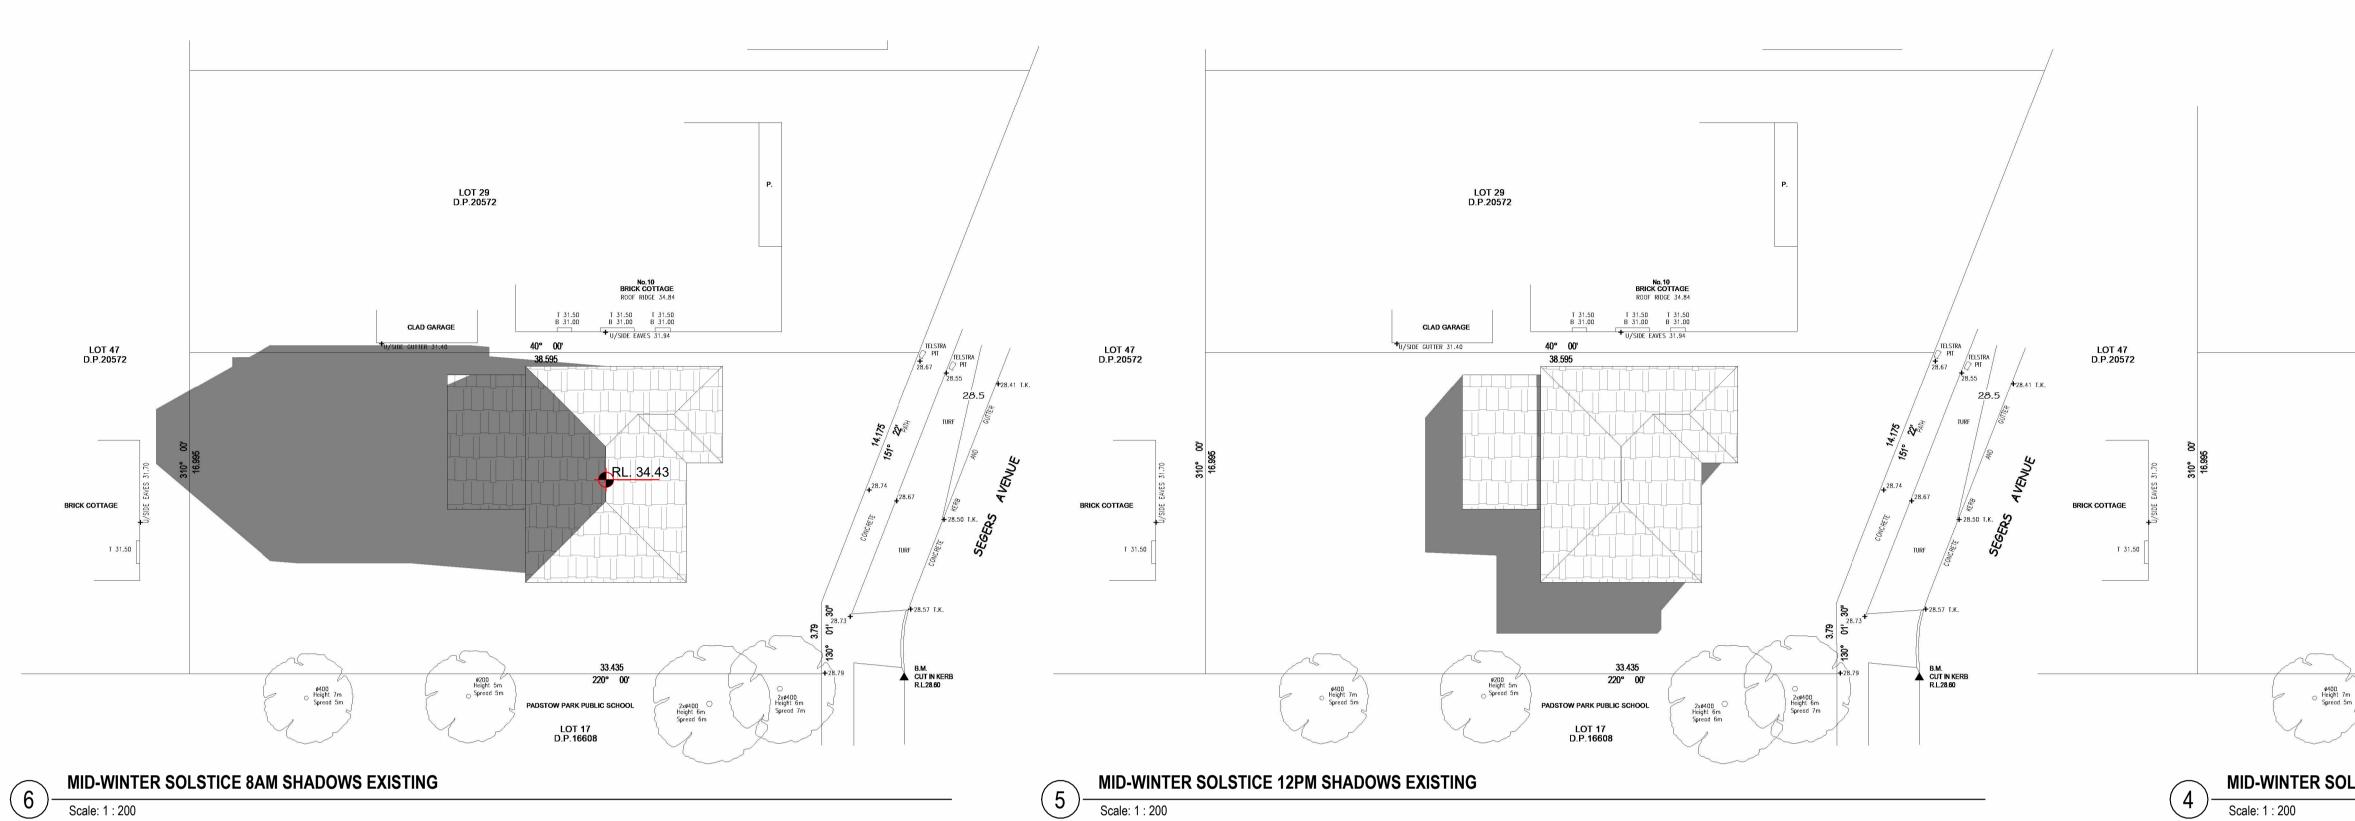

## Title: MID-WINTER SHADOW DIAGRAMS

Lot Number: 28 DP 20572 Job Number: 24-6 Stage: DA Date: MAY 24 Scale @ A1:1:200 Drawing no: DA1401

Class Type: