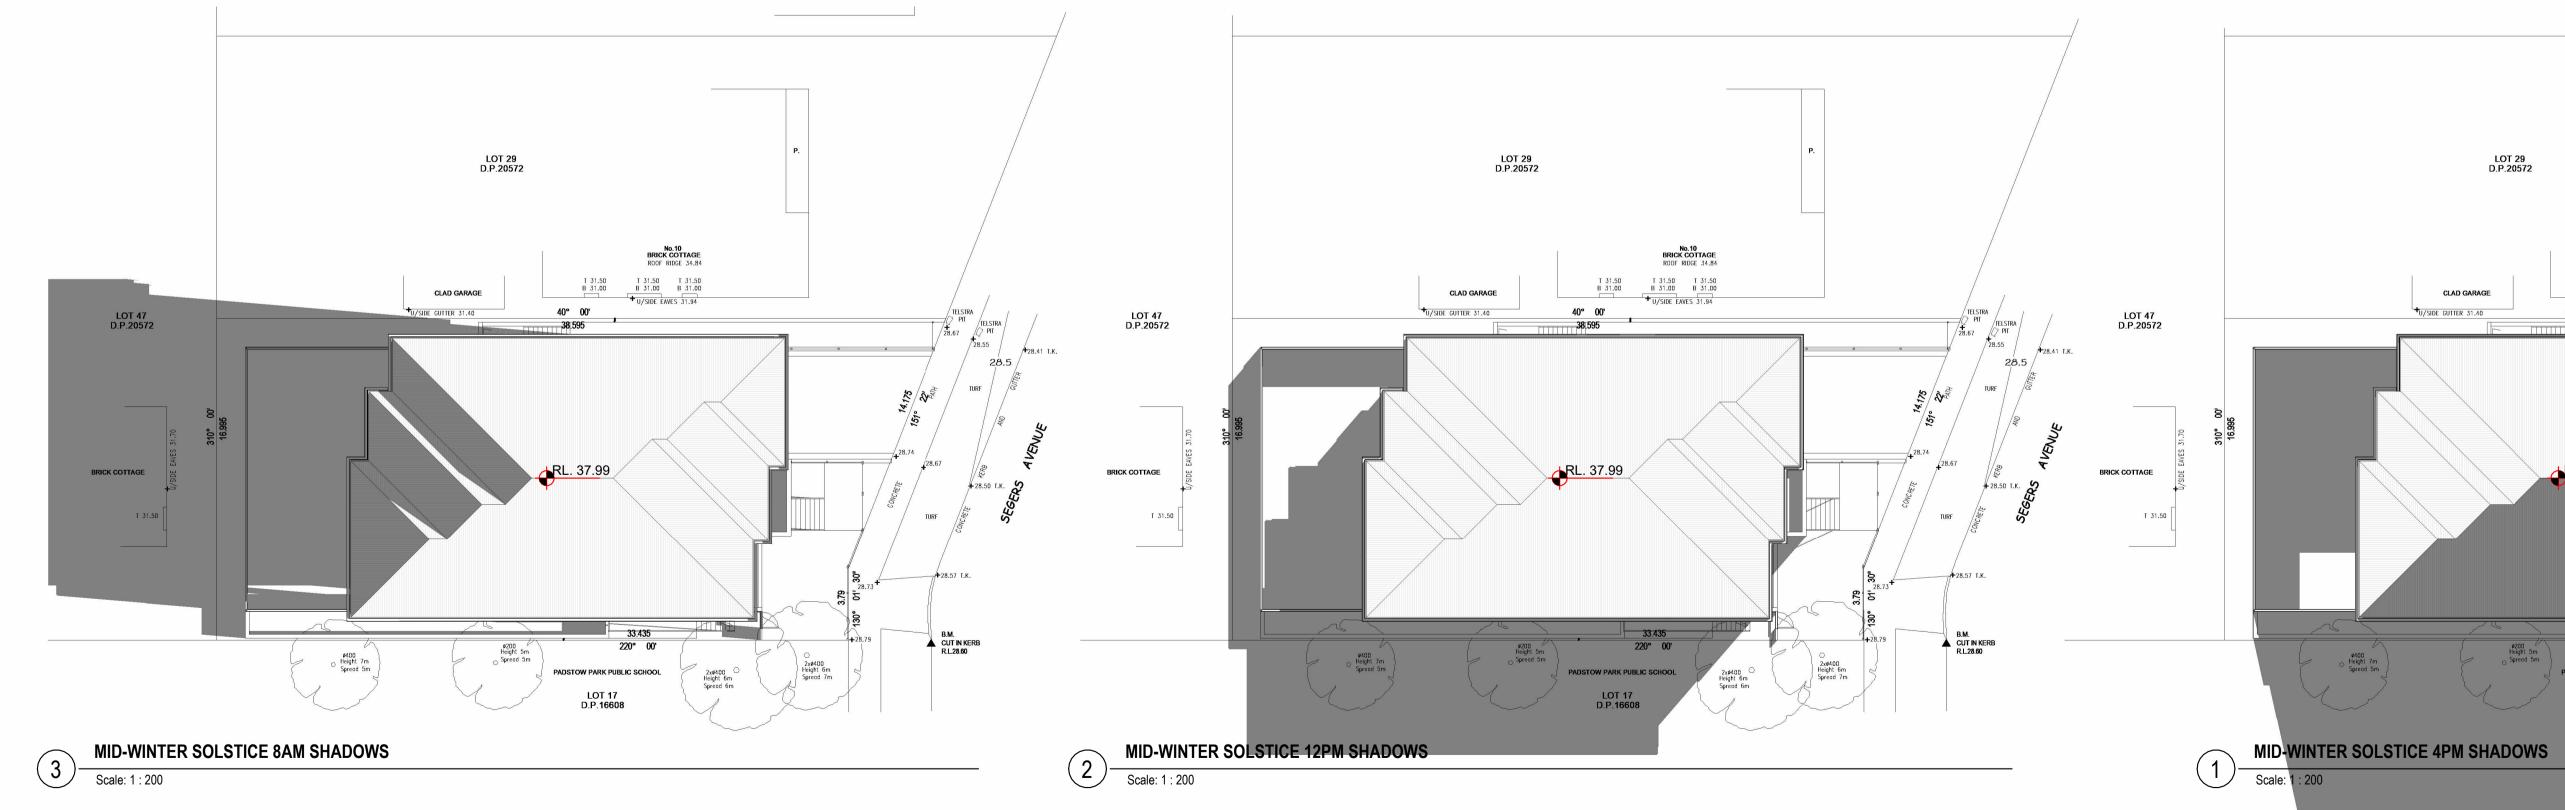

## Title: MID-WINTER SHADOW DIAGRAMS

Lot Number: 28 DP 20572 Job Number: 24-6 Stage: DA Date: MAY 24 Scale @ A1:1:200 Drawing no: DA1401

Class Type: