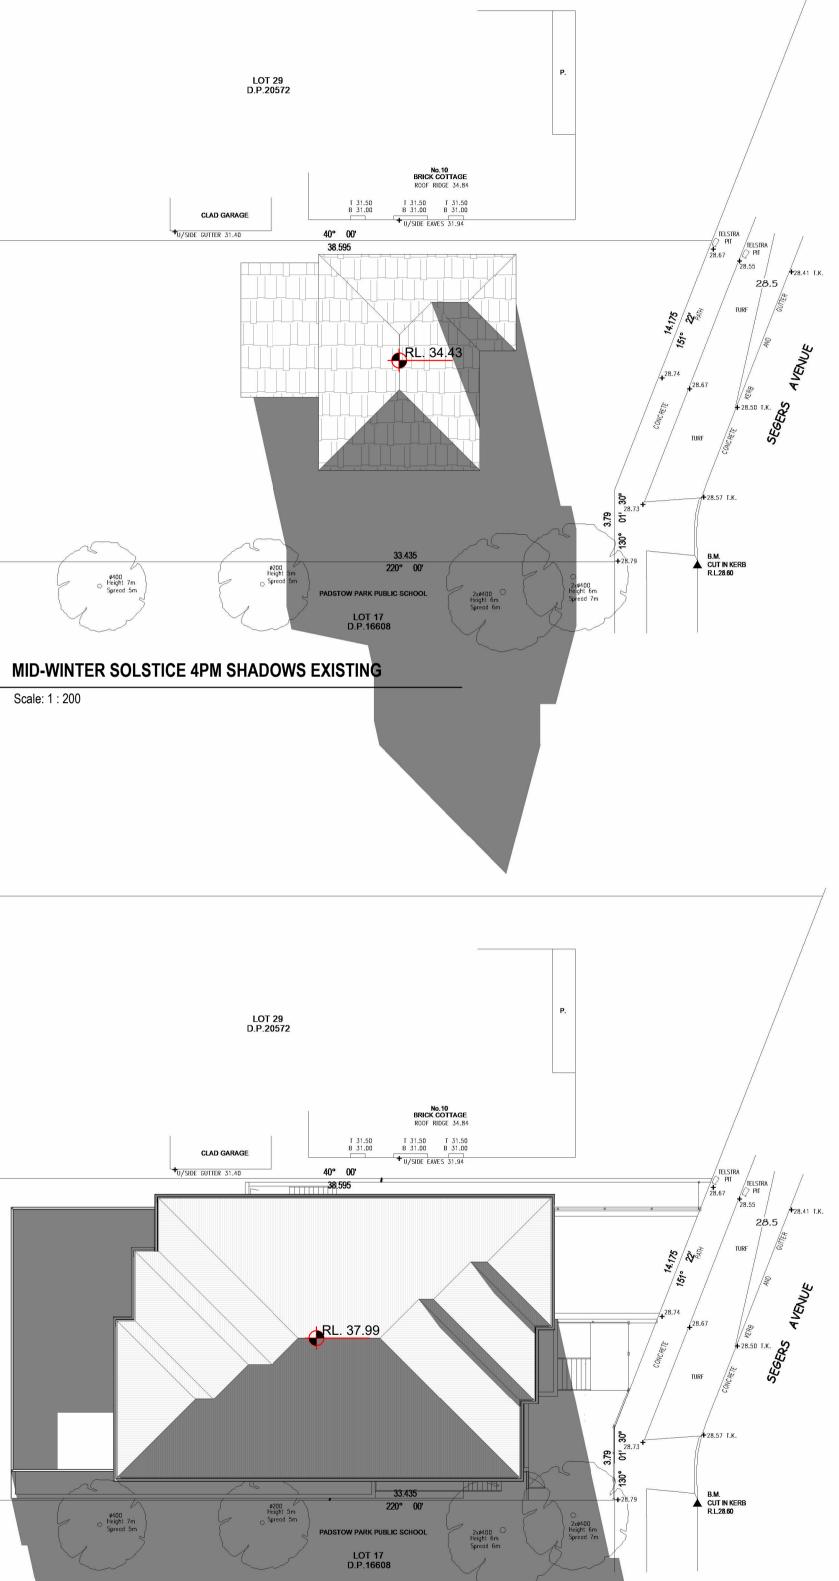

## Title: MID-WINTER SHADOW DIAGRAMS

Lot Number: 28 DP 20572 Job Number: 24-6 Stage: DA Date: MAY 24 Scale @ A1:1:200 Drawing no: DA1401

Class Type: